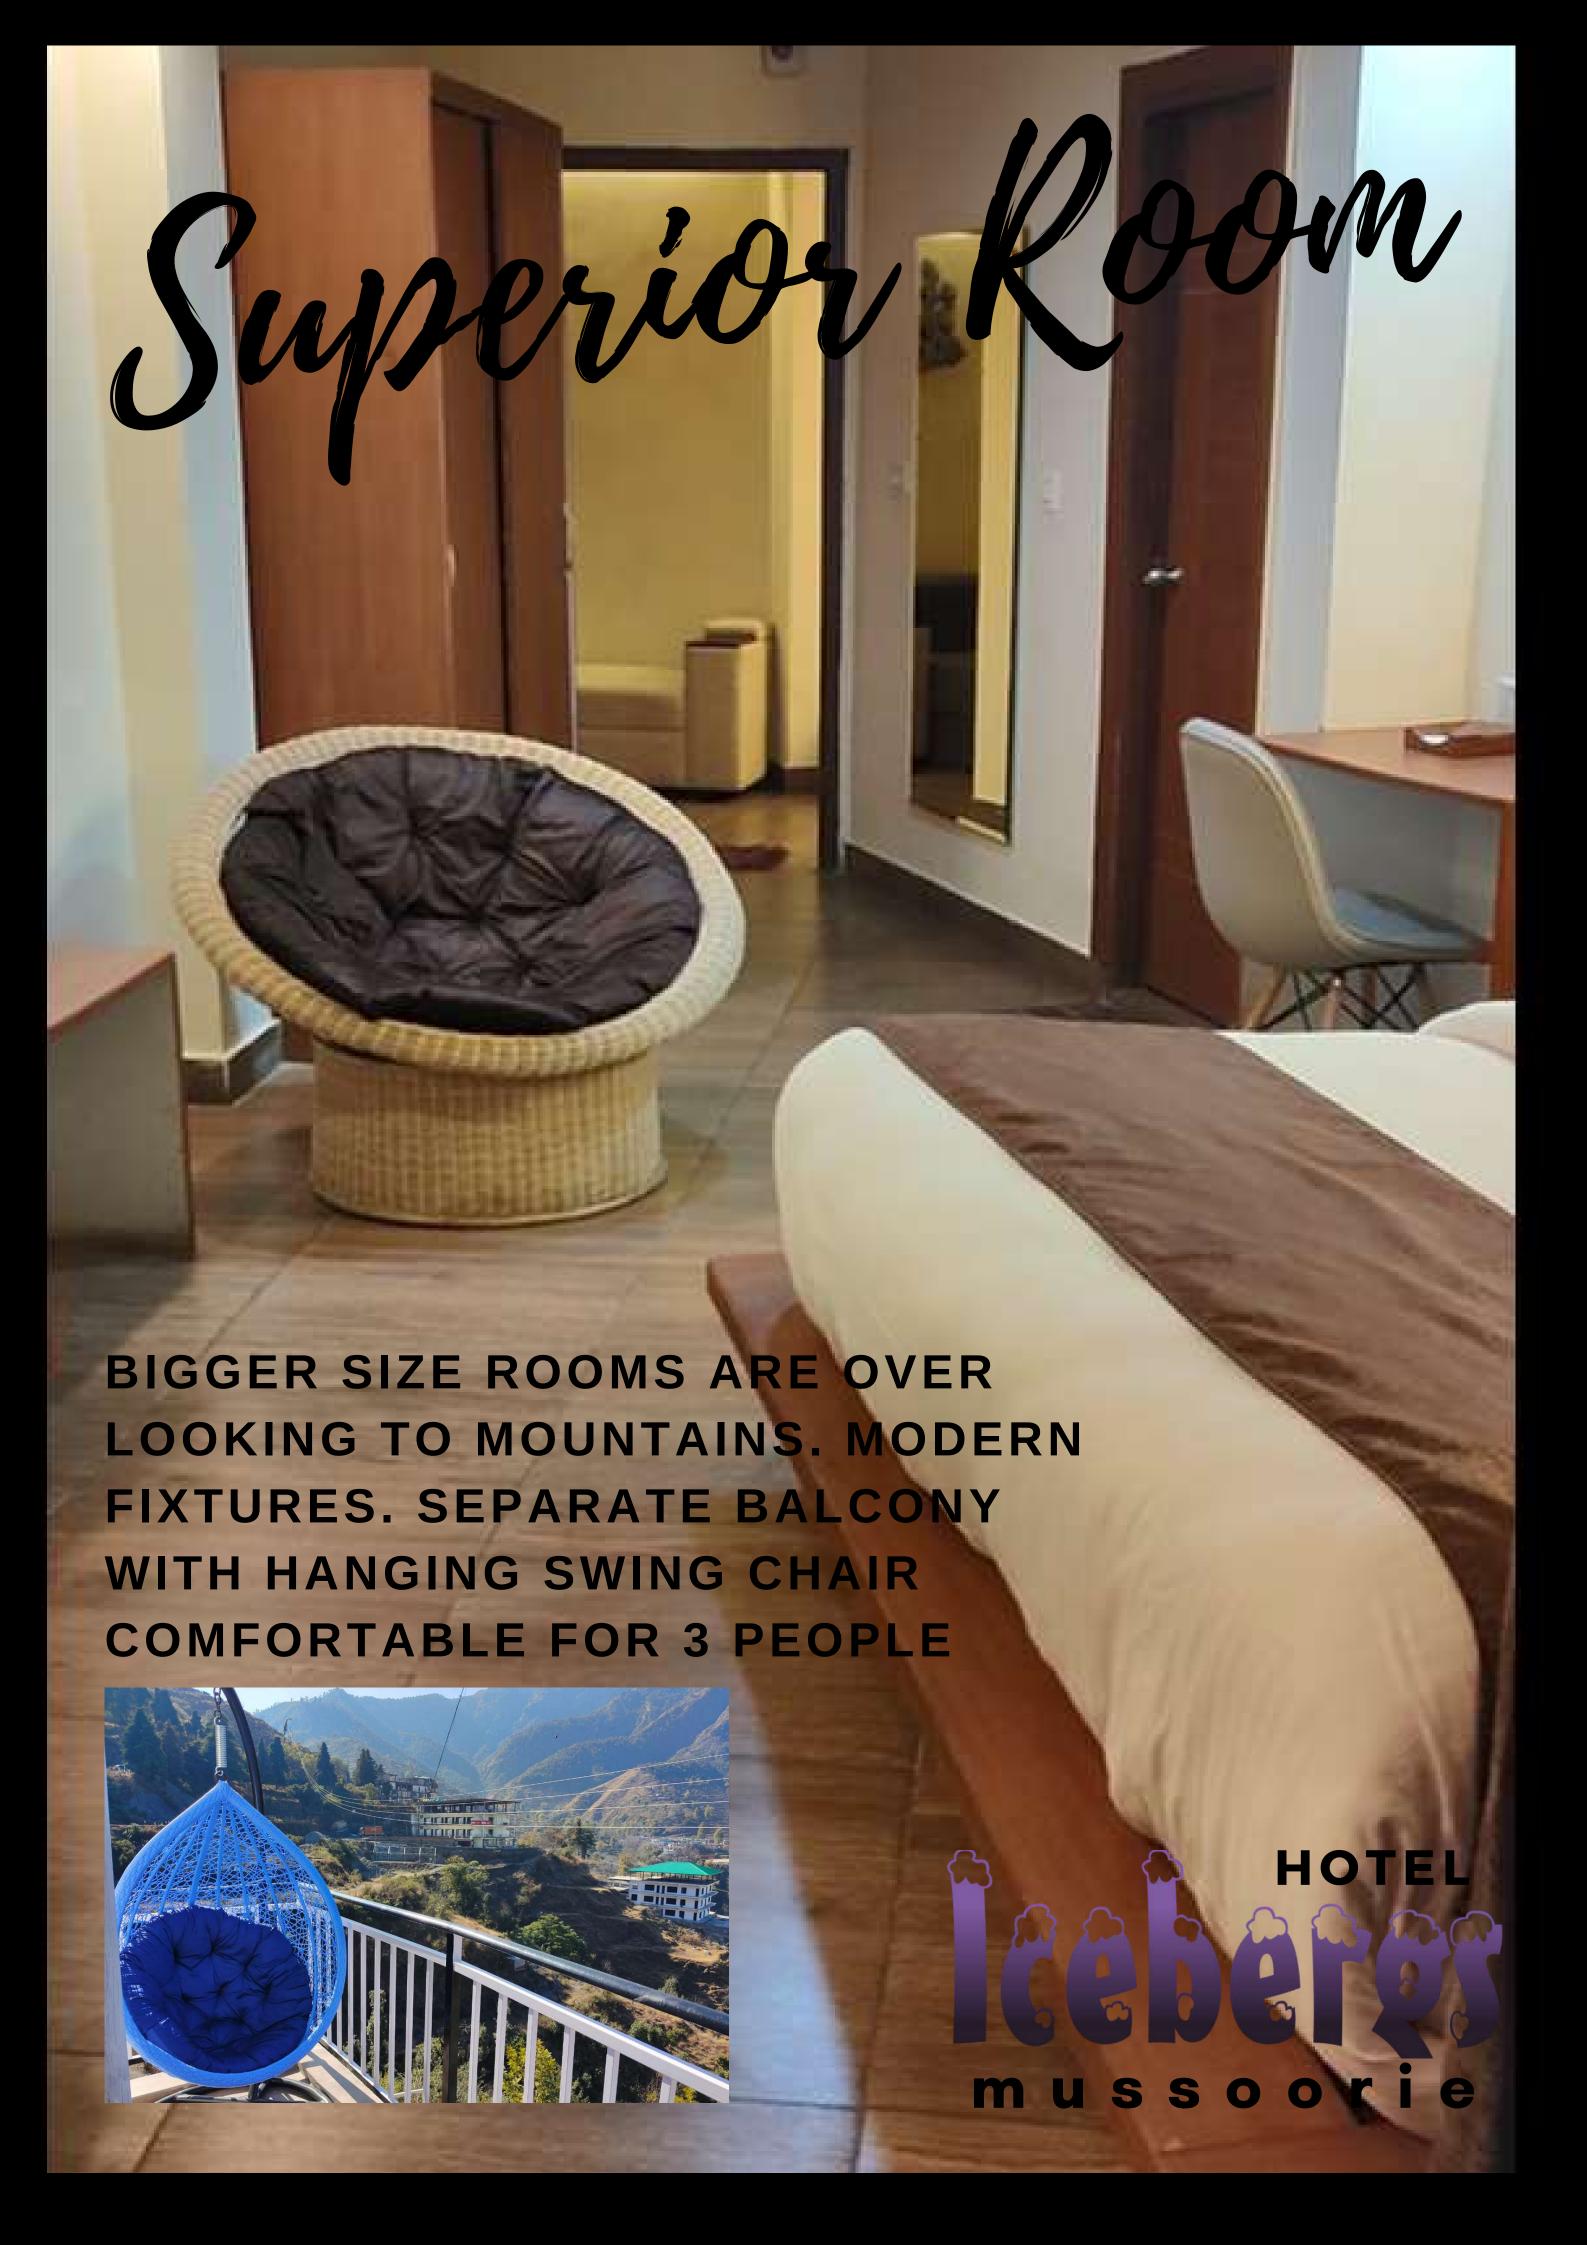

## Events & Food

ROOMS ARE OVER LOOKING TO MOUNTAINS. MODERN FIXTURES. A COMMON OUTDOOR LOUNGE OPEN TO SKY
COMFORTABLE FOR 2 PEOPLE

mussoorie

APPLICABLE ENTRY CHARGES

mussoorie