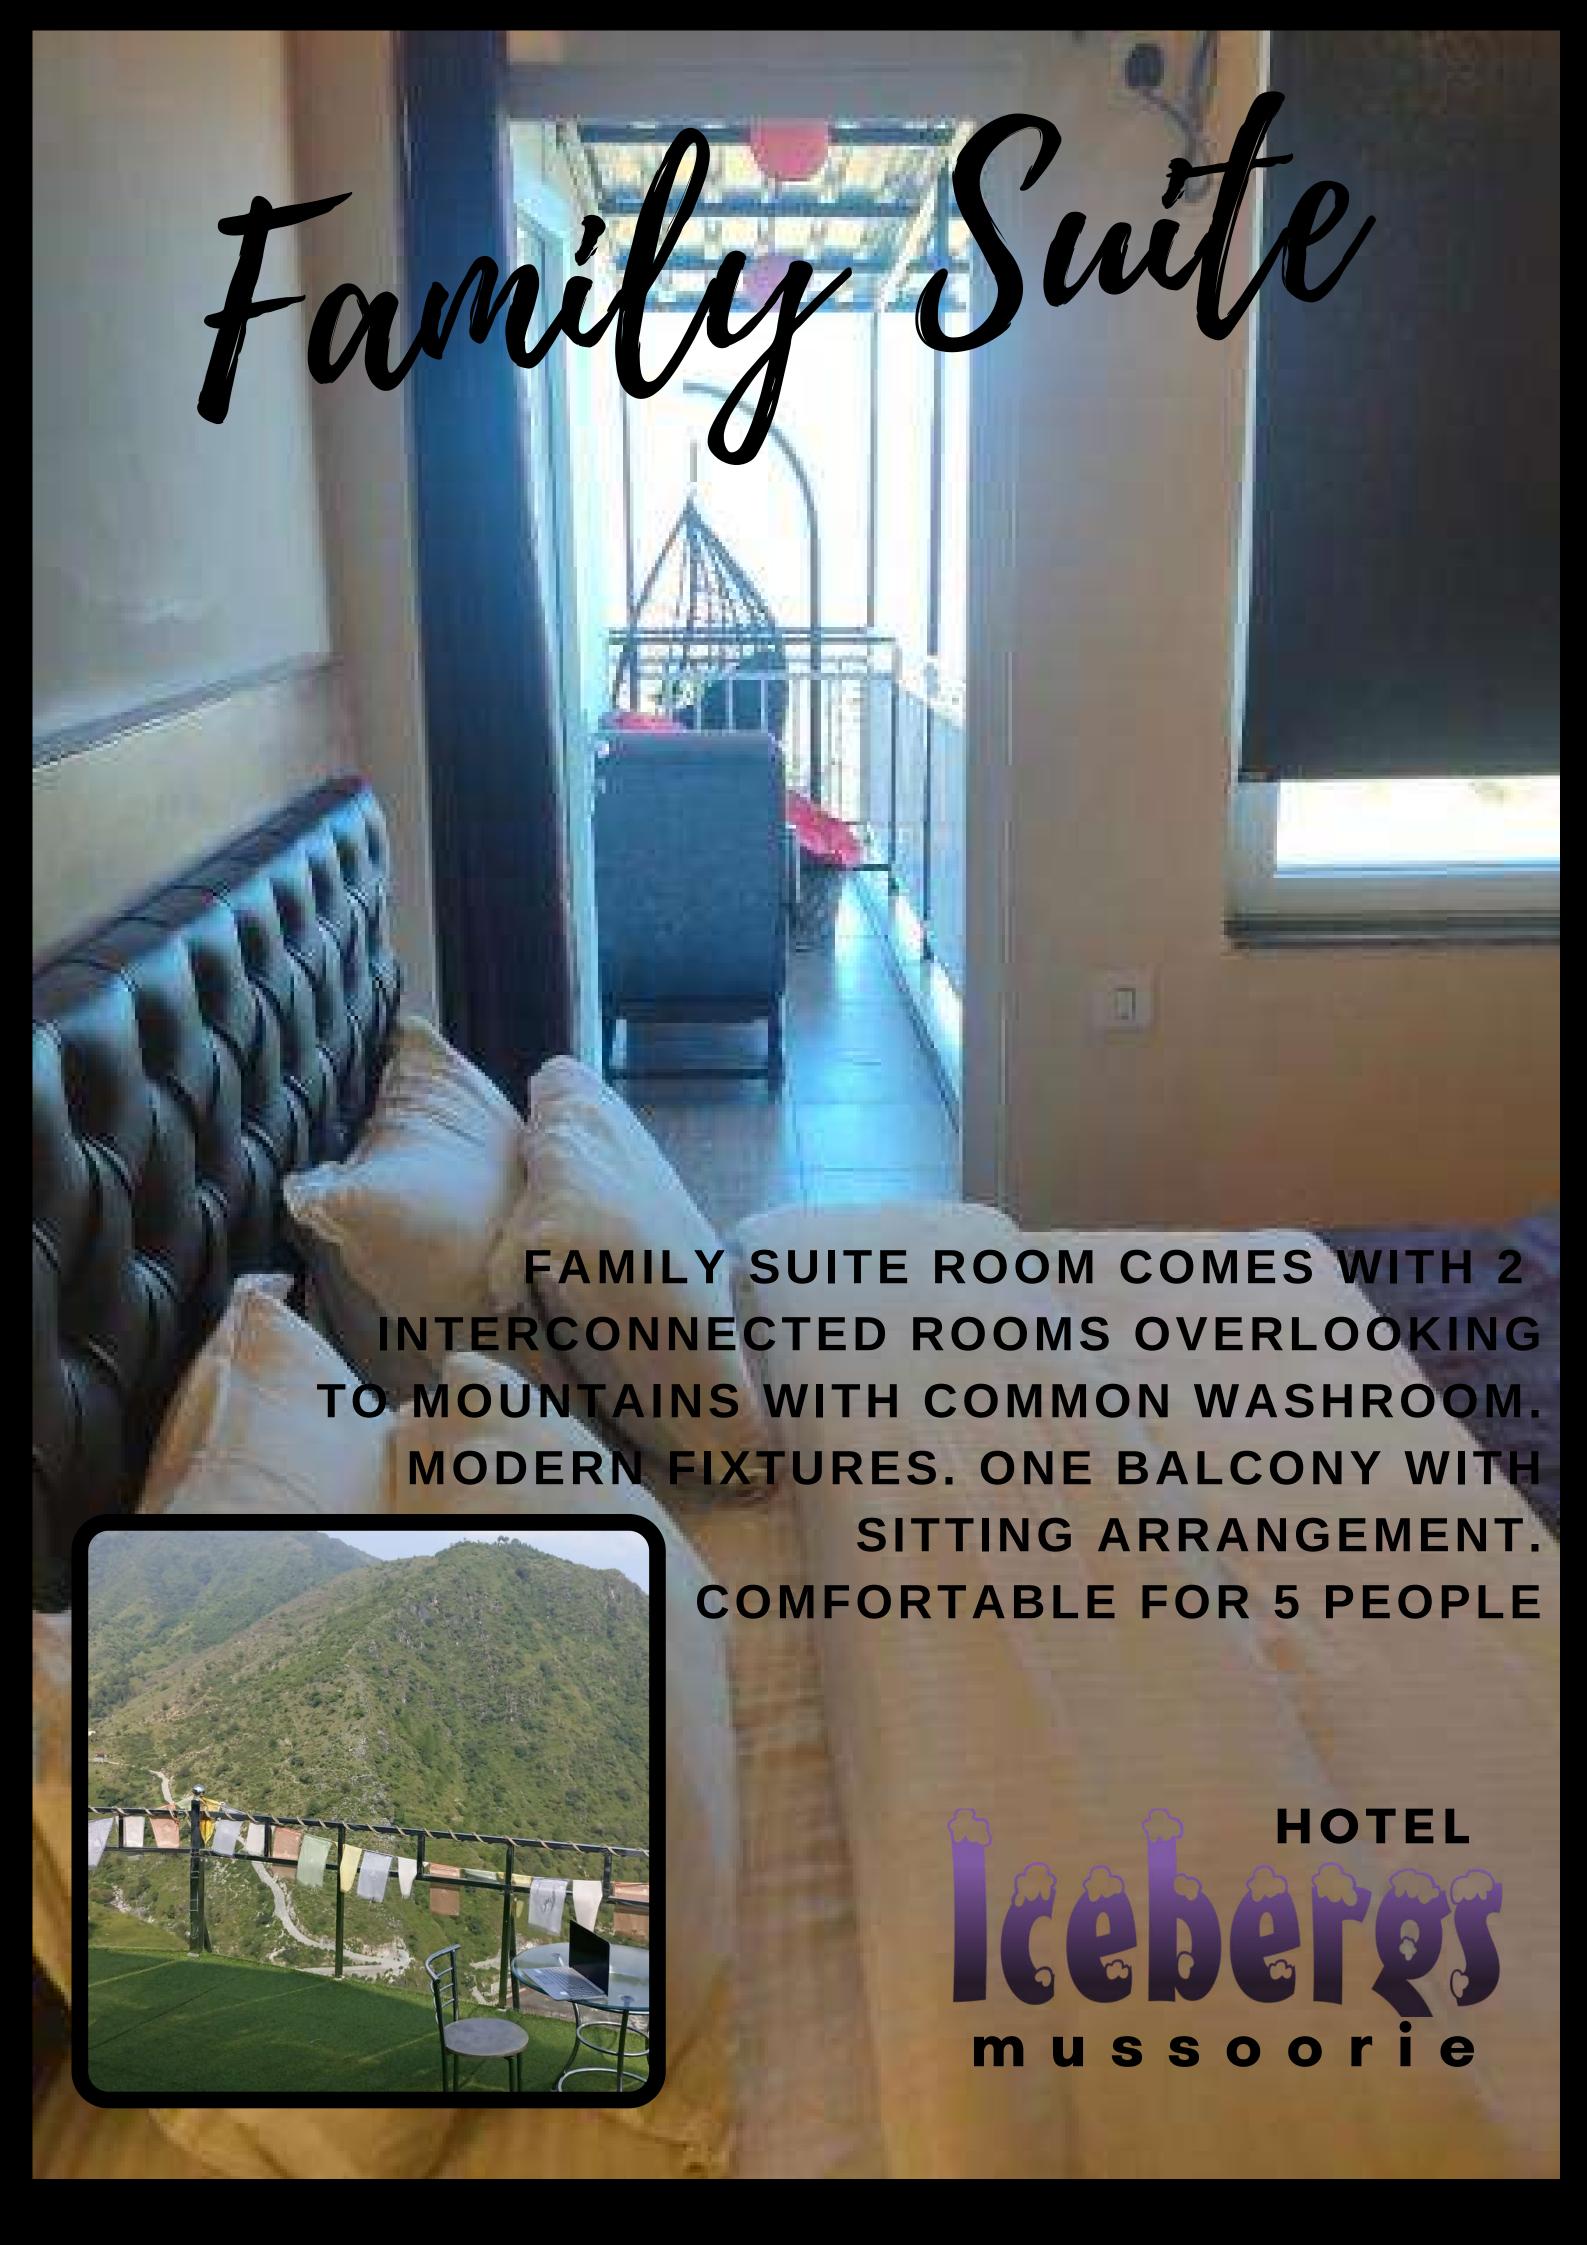

## Events & Food

ROOMS ARE OVER LOOKING TO MOUNTAINS. MODERN FIXTURES. A COMMON OUTDOOR LOUNGE OPEN TO SKY
COMFORTABLE FOR 2 PEOPLE

mussoorie

APPLICABLE ENTRY CHARGES

mussoorie