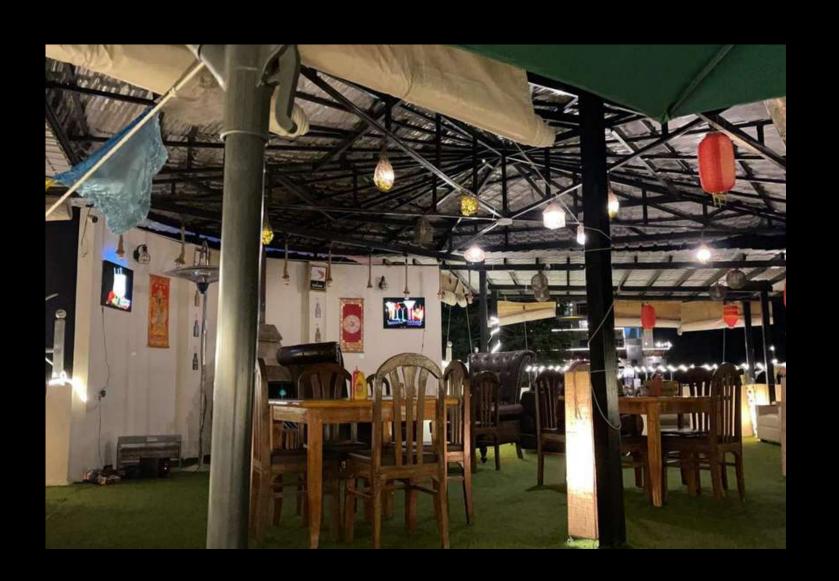

# About Hotel

HOTEL ICEBERGS, A BOUTIQUE HOTEL SITUATED IN THE MOUNTAIN RANGE

HOTEL IS OPERATING WITH 08 MODERN ROOMS

A ROOF TOP ICEBERGS CAFE IS KNOWN FOR ITS TASTY FOOD

HOTEL COMES WITH A GOOD PARKING SPACE. LOUNGE AND INDOOR GAMES FACILITY

### LIVE PLAY AT ICEBERGS CAFE