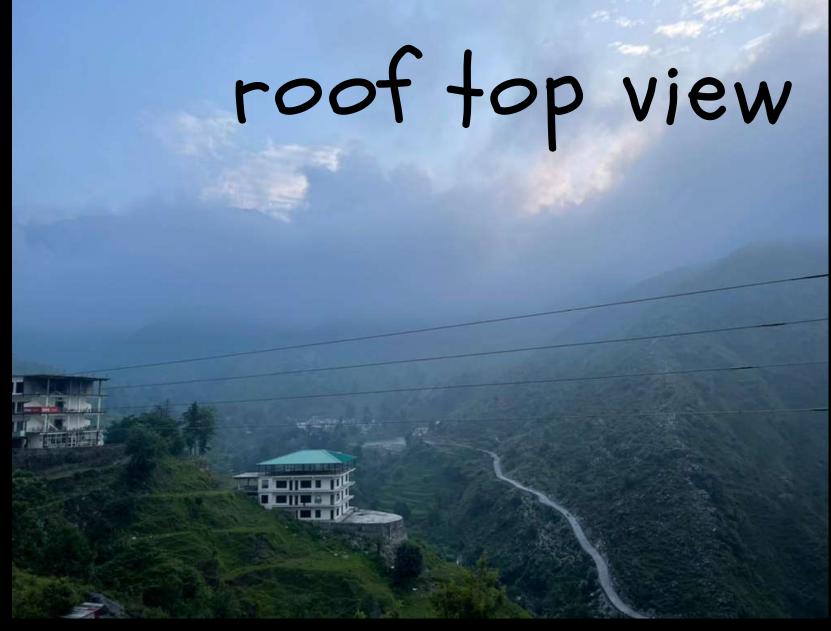

# About Hotel

HOTEL ICEBERGS, A BOUTIQUE HOTEL SITUATED IN THE MOUNTAIN RANGE

HOTEL IS OPERATING WITH 08 MODERN ROOMS

A ROOF TOP ICEBERGS CAFE IS KNOWN FOR ITS TASTY FOOD

HOTEL COMES WITH A GOOD PARKING SPACE. LOUNGE AND INDOOR GAMES FACILITY