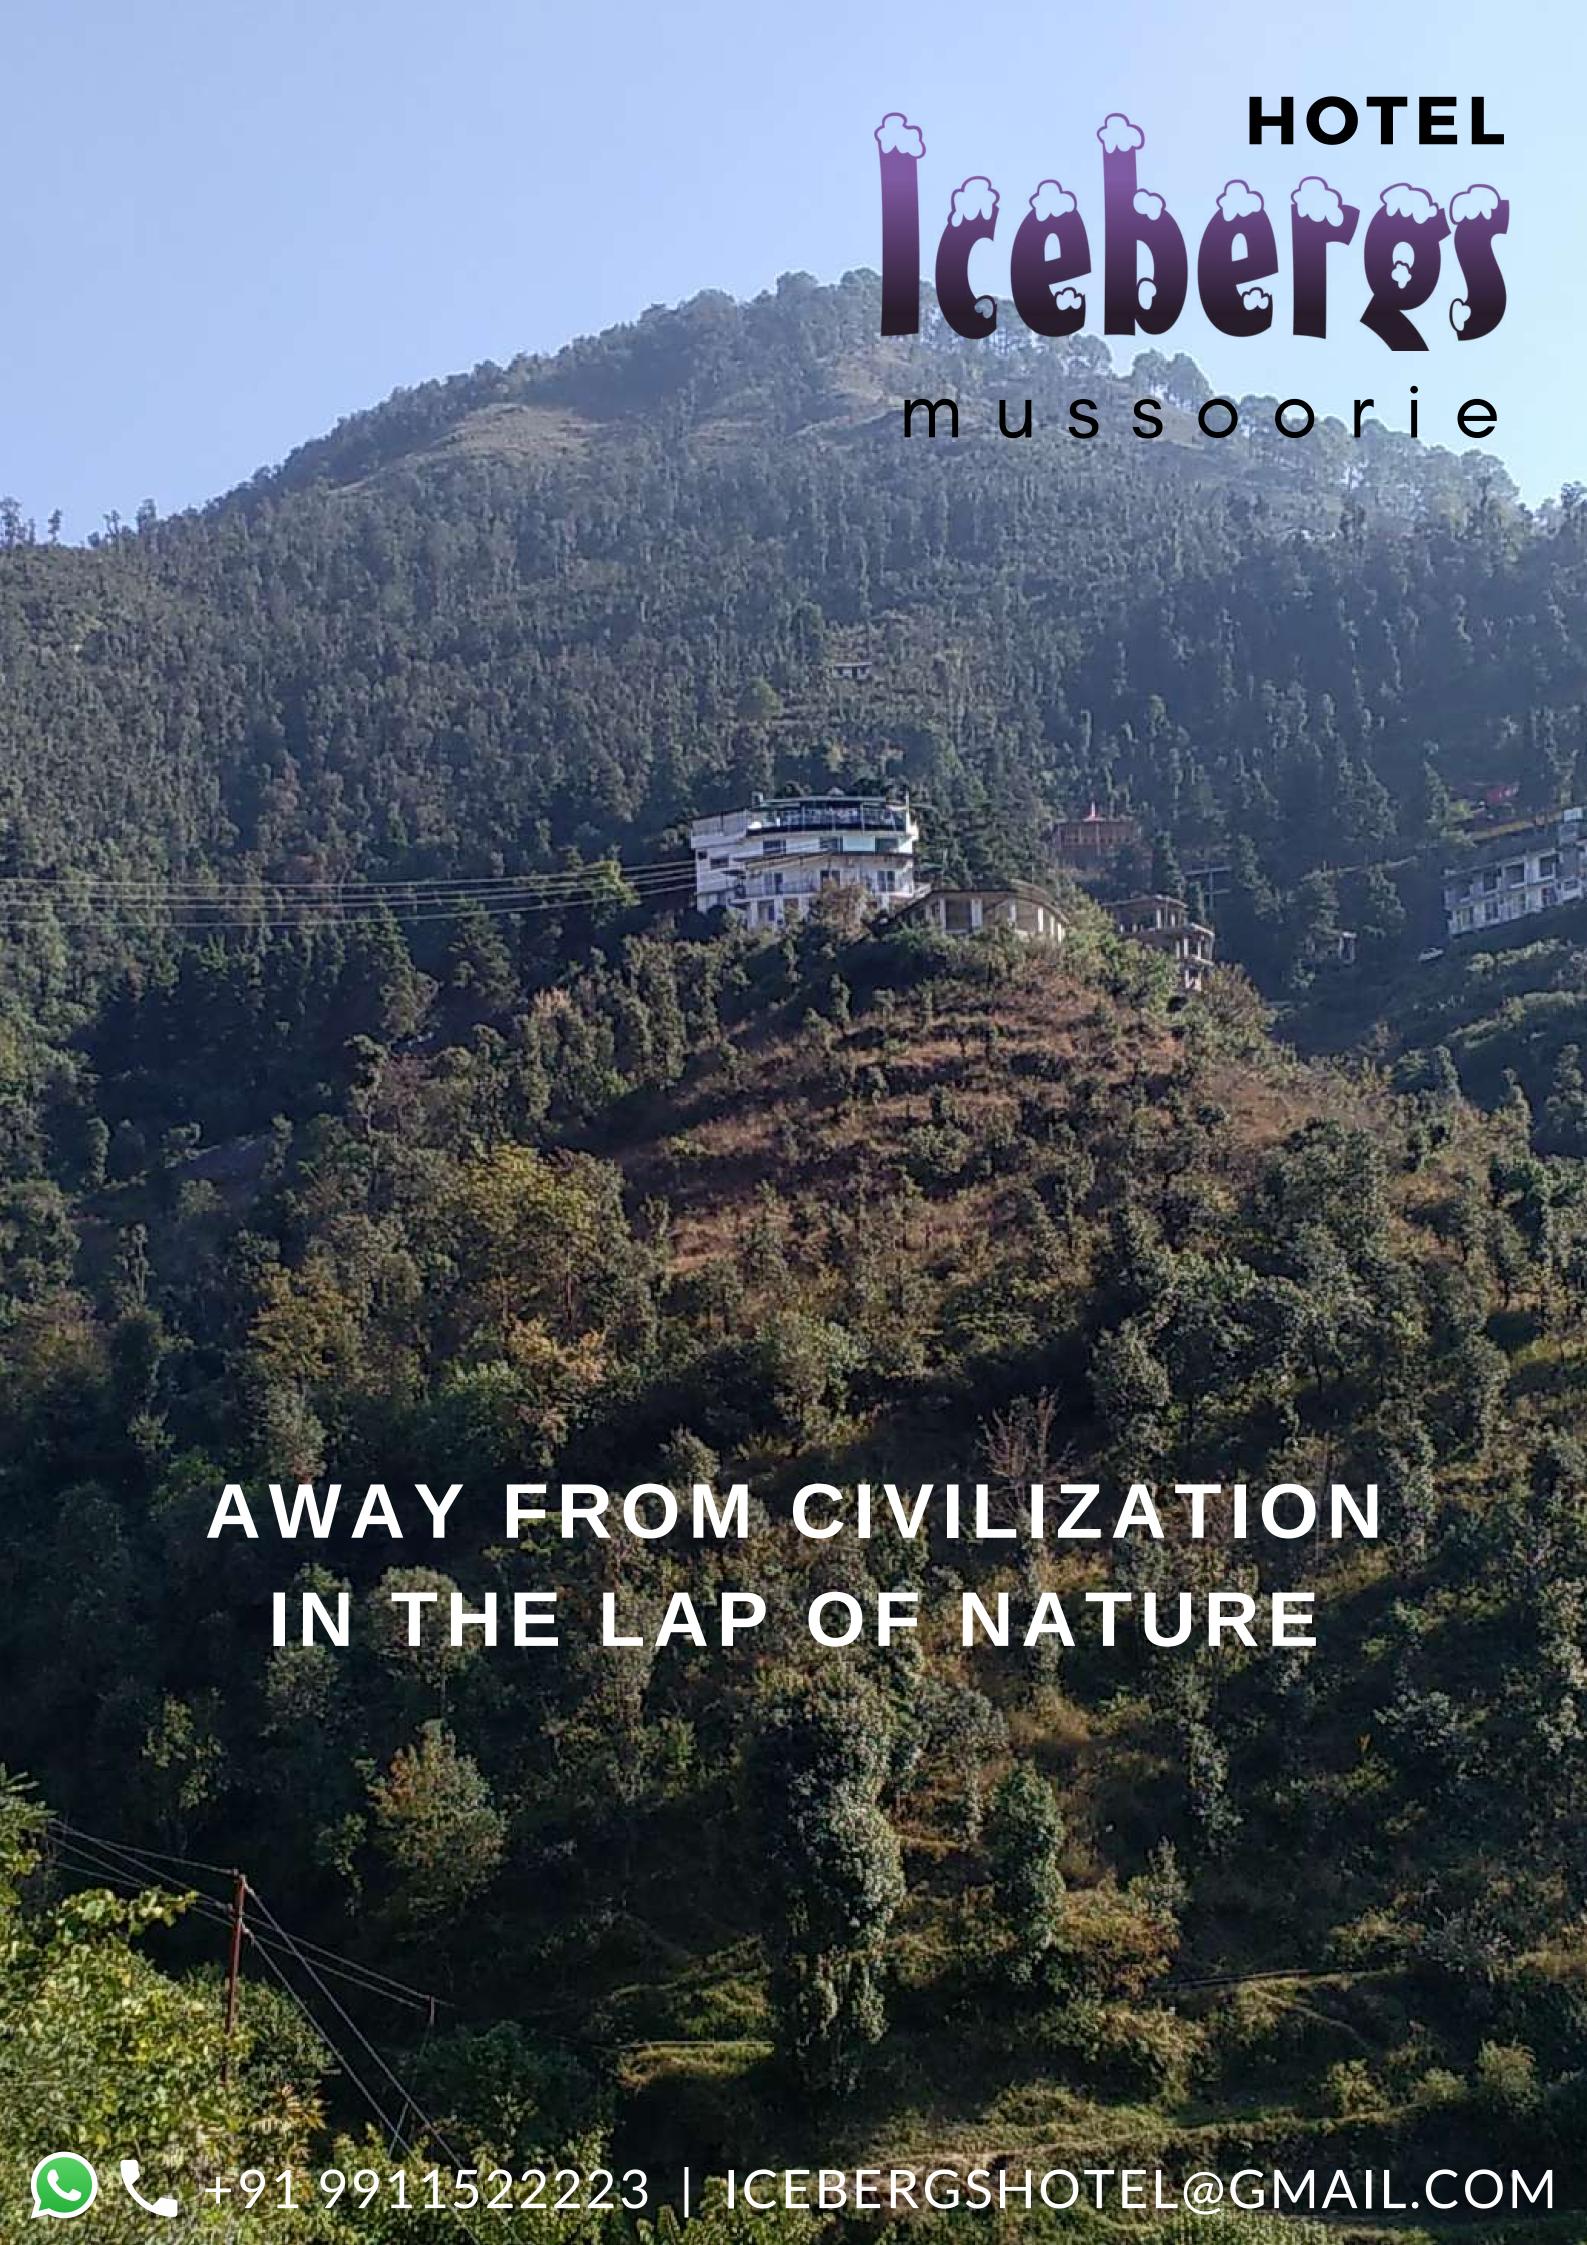

# About Hotel

HOTEL ICEBERGS, A BOUTIQUE HOTEL SITUATED IN THE MOUNTAIN RANGE

HOTEL IS OPERATING WITH 08 MODERN ROOMS

A ROOF TOP ICEBERGS CAFE IS KNOWN FOR ITS TASTY FOOD

HOTEL COMES WITH A GOOD PARKING SPACE. LOUNGE AND INDOOR GAMES FACILITY

09 KM FROM MALL ROAD & 2.5 KM FROM KEMPTY FALL

WE PROVIDES MEALS, AN IN-HOUSE BAKERY, BONFIRE. FURNITURE IN OPEN SPACE, LIVE MUSIC, PICNIC ARRANGEMENT AT WATER STREAM, SPECIAL MEALS FOR GROUPS AND CORPORATES & TRANSPORT SERVICES