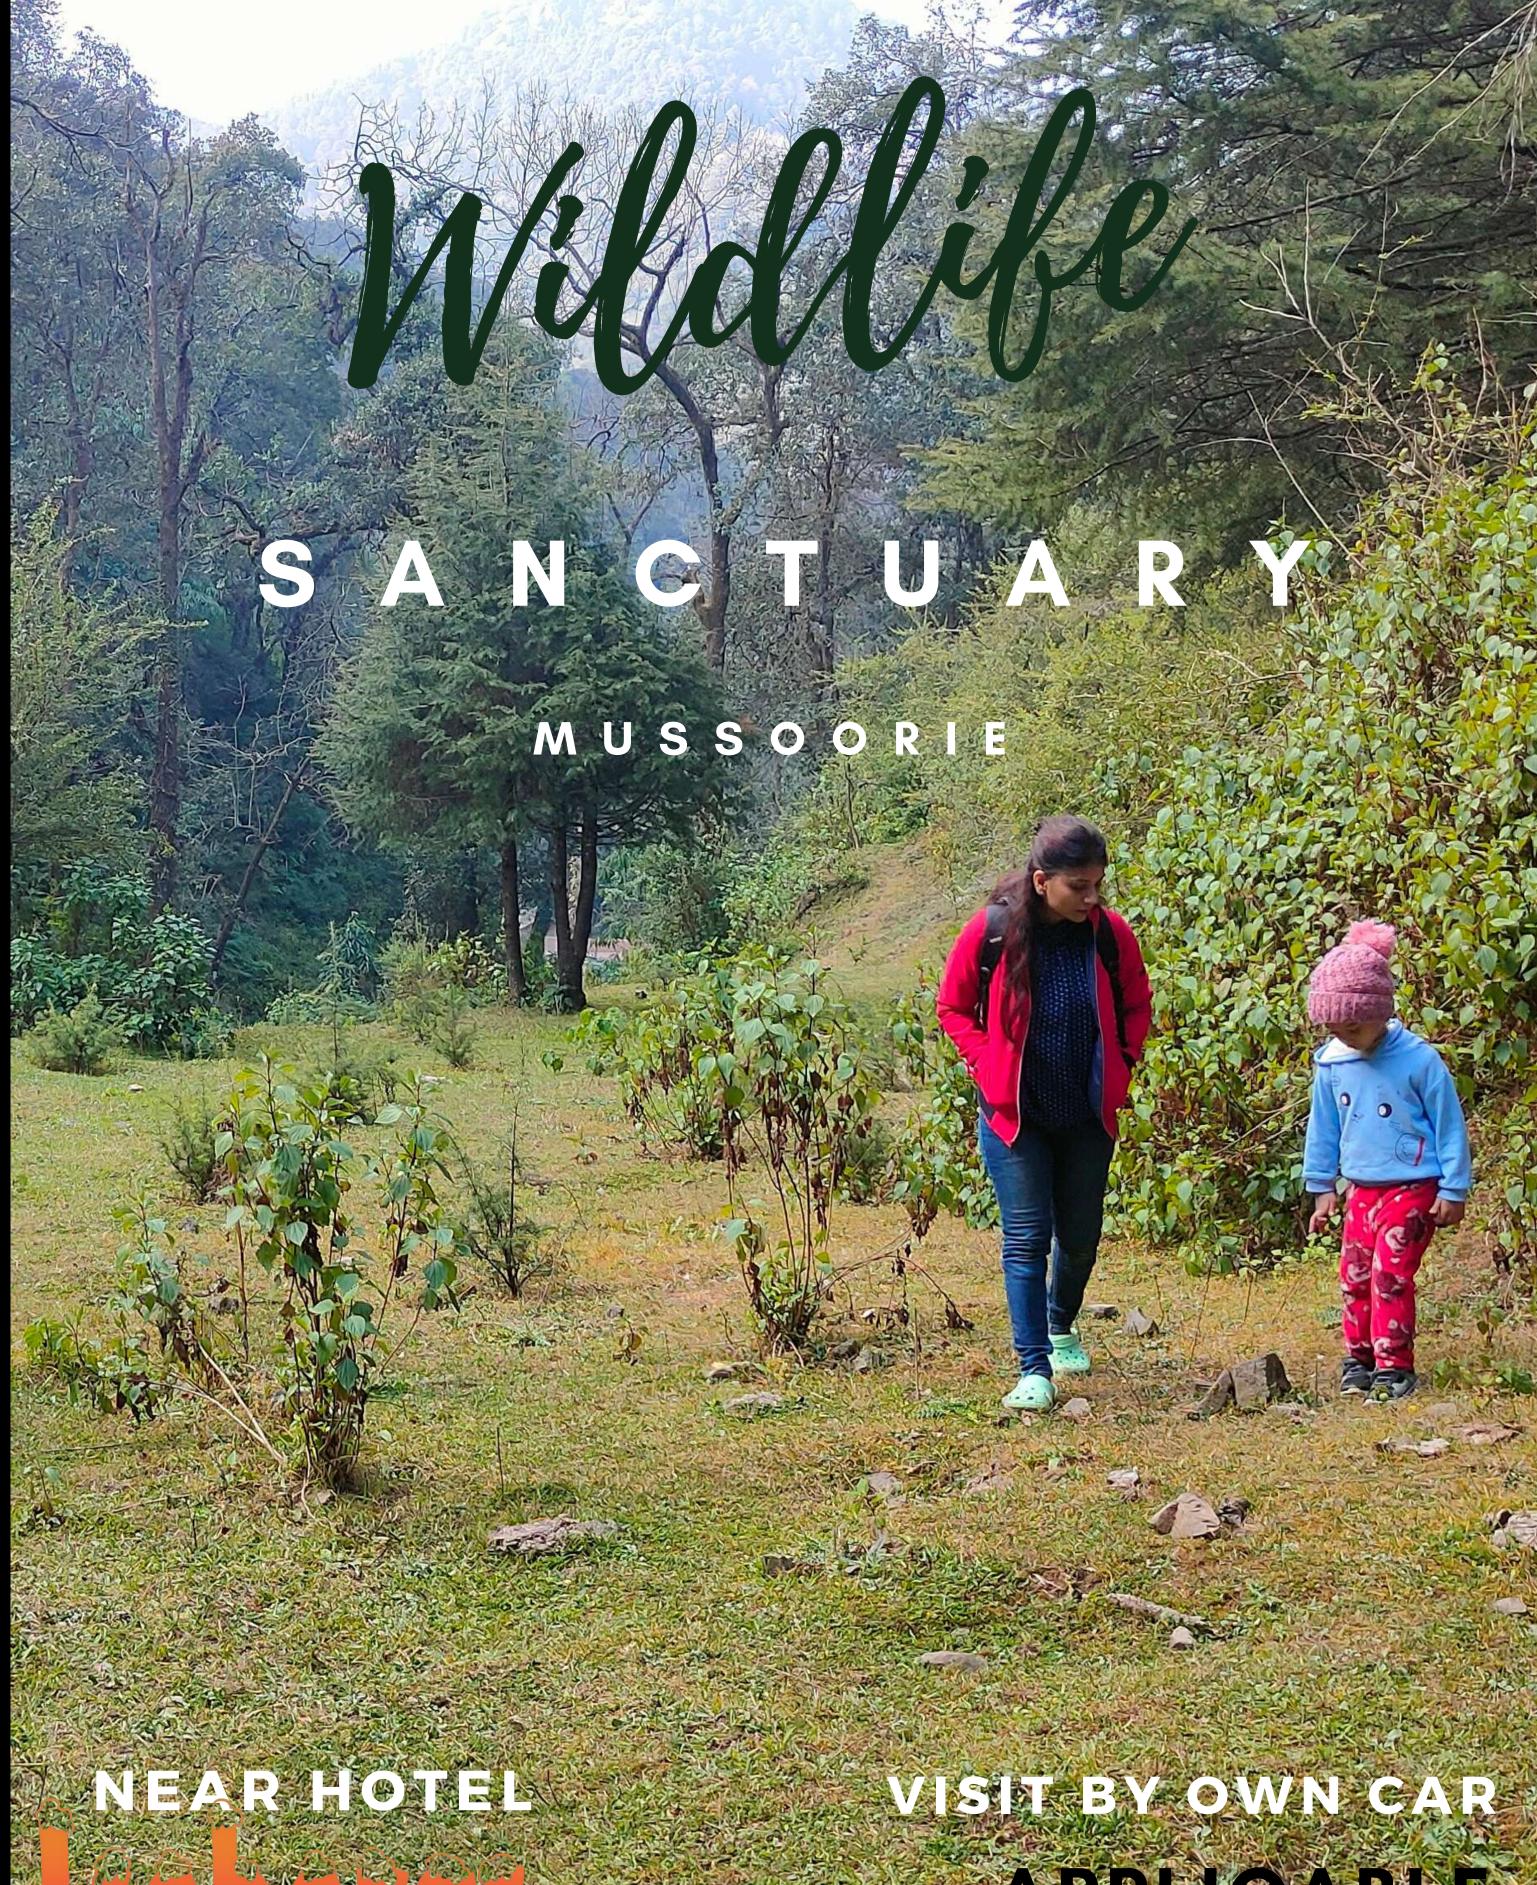

09 KM FROM MALL ROAD & 2.5 KM FROM KEMPTY FALL

WE PROVIDES MEALS, AN IN-HOUSE BAKERY, BONFIRE. FURNITURE IN OPEN SPACE, LIVE MUSIC, PICNIC ARRANGEMENT AT WATER STREAM, SPECIAL MEALS FOR GROUPS AND CORPORATES & TRANSPORT SERVICES