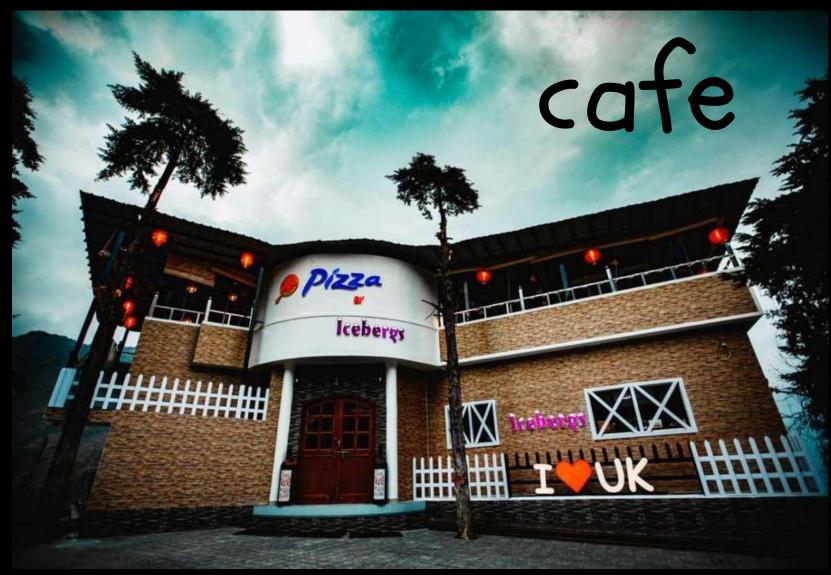

# About Hotel

HOTEL ICEBERGS, A BOUTIQUE HOTEL SITUATED IN THE MOUNTAIN RANGE

HOTEL IS OPERATING WITH 08 MODERN ROOMS

A ROOF TOP ICEBERGS CAFE IS KNOWN FOR ITS TASTY FOOD

HOTEL COMES WITH A GOOD PARKING SPACE. LOUNGE AND INDOOR GAMES FACILITY

# Rootton

CAFE & VIEW