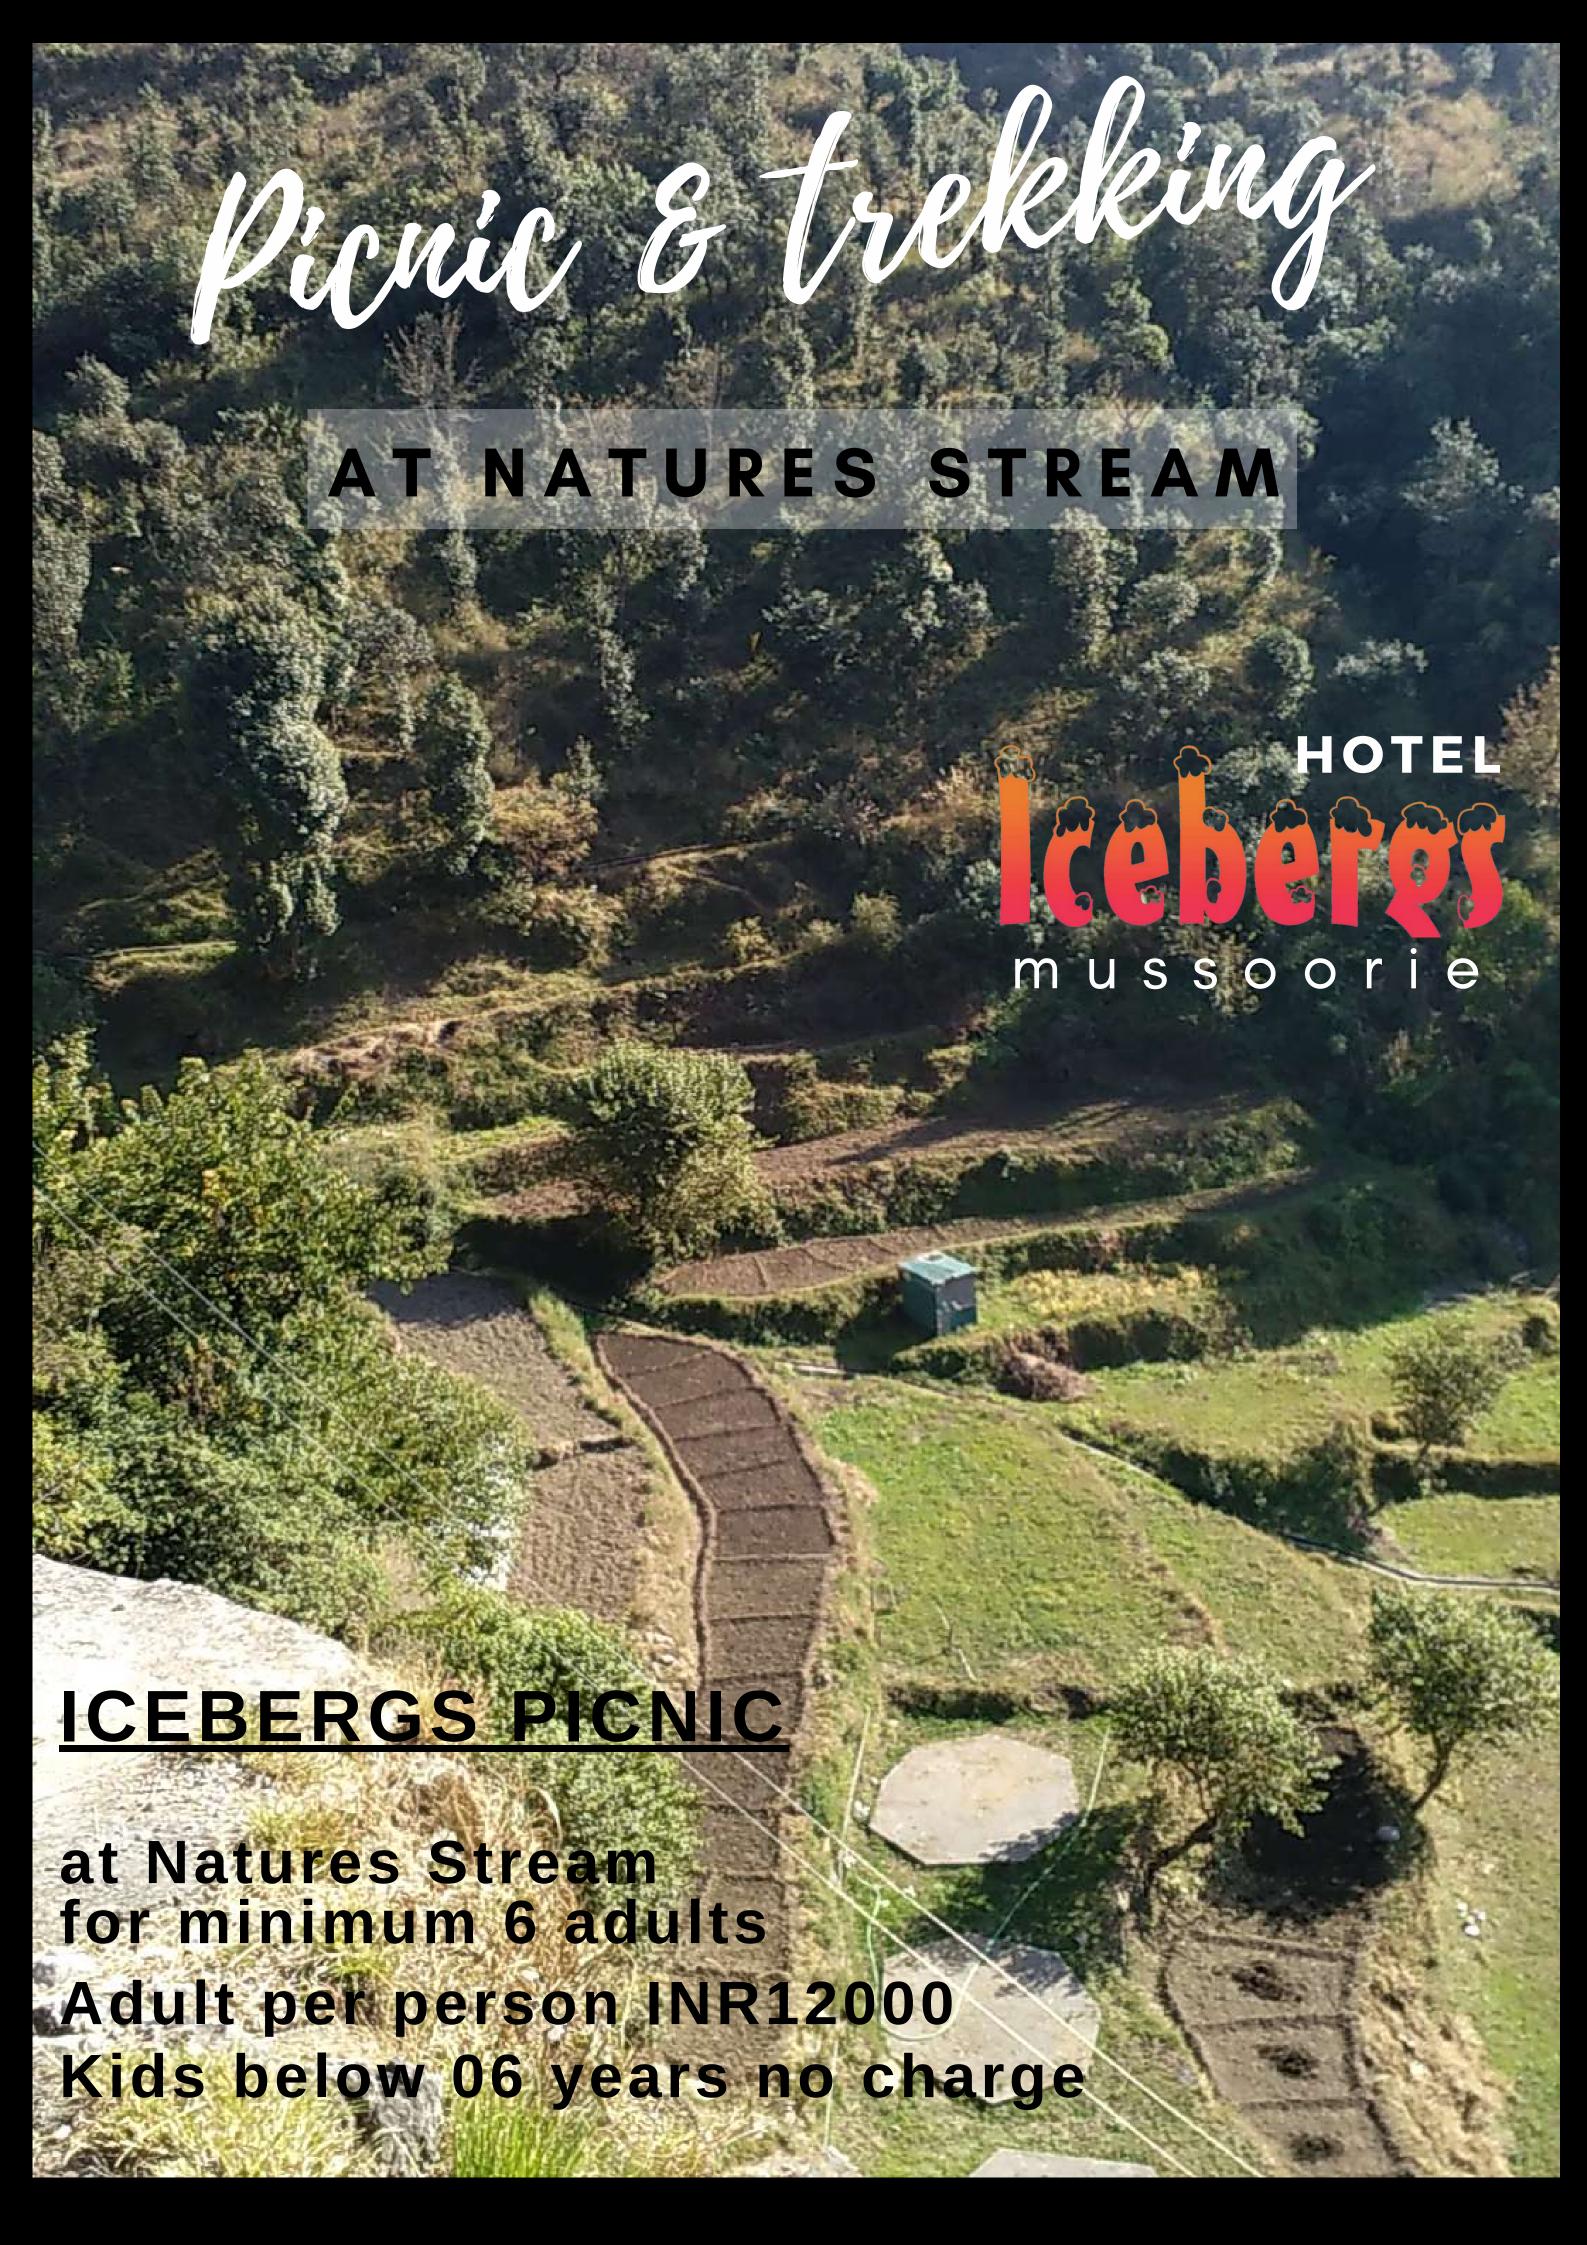

09 KM FROM MALL ROAD & 2.5 KM FROM KEMPTY FALL

WE PROVIDES MEALS, AN IN-HOUSE BAKERY, BONFIRE. FURNITURE IN OPEN SPACE, LIVE MUSIC, PICNIC ARRANGEMENT AT WATER STREAM, SPECIAL MEALS FOR GROUPS AND CORPORATES & TRANSPORT SERVICES